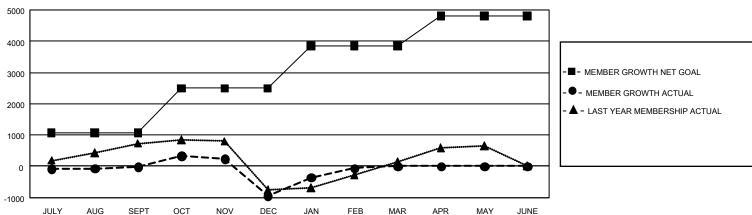

#### REPORT DOES NOT INCLUDE CLUBS IN UNDISTRICTED AREAS.

| Clubs                        |               |             |               | Members                      |                        |                         |                                                    |  |
|------------------------------|---------------|-------------|---------------|------------------------------|------------------------|-------------------------|----------------------------------------------------|--|
|                              | RESULTS FOI   | R 2019-2020 |               | RESULTS FOR 2019-2020        |                        |                         |                                                    |  |
| QUARTER                      | NEW CLUB GOAL | NEW CLUBS   | DROPPED CLUBS | QUARTER MEM                  | BER GROWTH NET<br>GOAL | MEMBER GROWTH<br>ACTUAL | DROPPED<br>MEMBERS ACTUAL<br>(including transfers) |  |
| JULY/AUG/SEPT<br>OCT/NOV/DEC | 84<br>132     | 2<br>21     | 11<br>46      | JULY/AUG/SEPT<br>OCT/NOV/DEC | 3,225<br>4,260         | 956<br>1,536            | 858<br>2,389                                       |  |
| JAN/FEB/MAR<br>APR/MAY/JUNE  | 123<br>87     | 15<br>0     | 4<br>0        | JAN/FEB/MAR<br>APR/MAY/JUNE  | 4,056<br>2,880         | 1,446<br>0              | 411<br>0                                           |  |

#### GOALS AND ACTUAL MEMBERS CUMULATIVE

| DROPPED CLUBS: 0 |   | 0 CLUBS OF 0 ADDED 1 OR MORE NEW<br>MEMBERS | GENDER DISTRIBUTION  MALE 0 (100.00%) |             |   |
|------------------|---|---------------------------------------------|---------------------------------------|-------------|---|
| DROPPED MEMBERS  |   |                                             | FEMALE                                | 0 (100.00%) |   |
| DECEASED         | 0 | CLICK HERE FOR CUMULATIVE                   | TOTAL FAMILY UNIT MEMBERS             |             | 0 |
| CLUB CANCELLED 0 |   | MEMBERSHIP DATA                             |                                       |             |   |
| OTHER            | 0 |                                             | FAMILY MEMBERS PAYING HALF DUES       |             | 0 |
| TOTAL            | 0 |                                             |                                       |             |   |