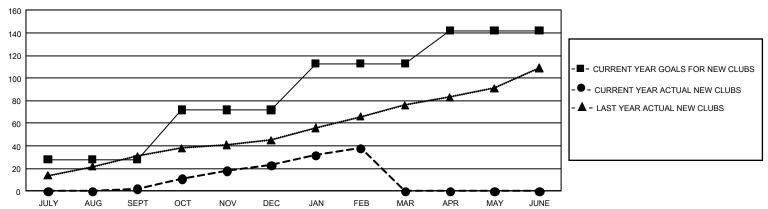

#### REPORT DOES NOT INCLUDE CLUBS IN UNDISTRICTED AREAS.

| Clubs                        |               |             |               | Members                      |                        |                         |                                                    |  |
|------------------------------|---------------|-------------|---------------|------------------------------|------------------------|-------------------------|----------------------------------------------------|--|
|                              | RESULTS FOI   | R 2019-2020 |               | RESULTS FOR 2019-2020        |                        |                         |                                                    |  |
| QUARTER                      | NEW CLUB GOAL | NEW CLUBS   | DROPPED CLUBS | QUARTER MEM                  | BER GROWTH NET<br>GOAL | MEMBER GROWTH<br>ACTUAL | DROPPED<br>MEMBERS ACTUAL<br>(including transfers) |  |
| JULY/AUG/SEPT<br>OCT/NOV/DEC | 84<br>132     | 2<br>21     | 11<br>46      | JULY/AUG/SEPT<br>OCT/NOV/DEC | 3,225<br>4,260         | 956<br>1,536            | 858<br>2,389                                       |  |
| JAN/FEB/MAR<br>APR/MAY/JUNE  | 123<br>87     | 15<br>0     | 4<br>0        | JAN/FEB/MAR<br>APR/MAY/JUNE  | 4,056<br>2,880         | 1,446<br>0              | 411<br>0                                           |  |

### GOALS AND ACTUAL NEW CLUBS CUMULATIVE